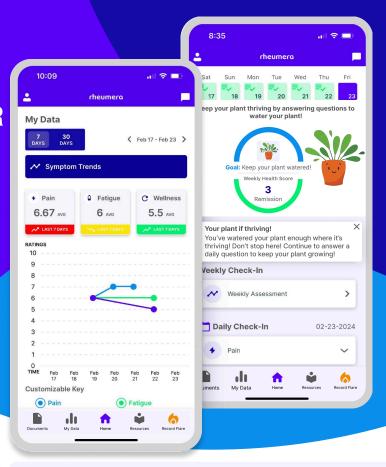

### **Personalized Care and Support**

By tracking your symptoms and activities, Rheumera enables personalized care recommendations, allowing for a more tailored treatment plan. This active participation enhances your understanding and management of your condition, empowering you with the knowledge and tools needed for a healthier life.

Note: Patients may have a copayment

USAGE: Answer just one question daily by text or app to ensure best results for your health journey.

Get started by scanning the QR code to download & use Clinic Code: 76109